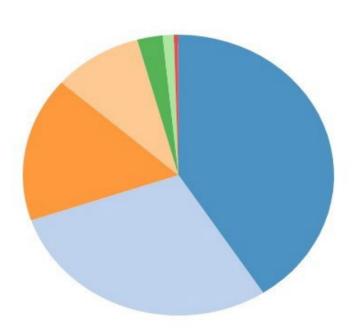

| Line Item                                                    | Value     | %      |
|--------------------------------------------------------------|-----------|--------|
| General and Administrative Expenses_Water Enterprise Fund    | \$87,690  | 40.83% |
| Transmission and Distribution_Water Enterprise Fund          | \$62,150  | 28.94% |
| Depreciation and Amortization Expenses_Water Enterprise Fund | \$35,836  | 16.69% |
| Pumping_Water Enterprise Fund                                | \$19,895  | 9.26%  |
| Interest Expense_Water Enterprise Fund                       | \$5,670   | 2.64%  |
| Water Supply_Water Enterprise Fund                           | \$2,497   | 1.16%  |
| Water Purchases_Water Enterprise Fund                        | \$961     | 0.45%  |
| Other Nonoperating Expenses_Water Enterprise Fund            | \$44      | 0.02%  |
| Total                                                        | \$214,743 | 99.99% |

## \$214,743 District Type 2022 Independent broken down by Line Item